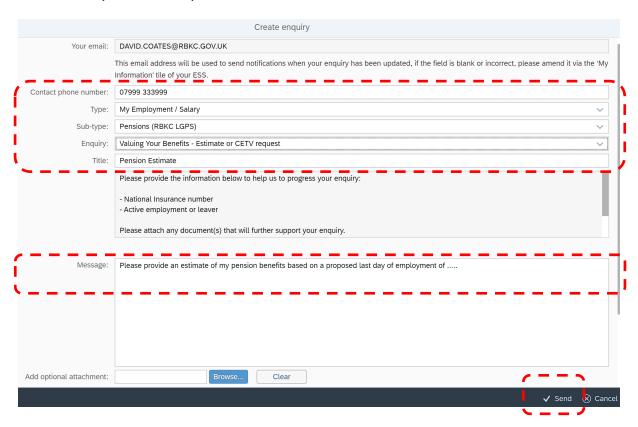

## <u>STEP 5</u> – In the <u>Create Enquiry</u> screen, do the following:

- Contact phone number enter your phone number
- Type select My Employment / Salary
- Sub-Type select Pensions (RBKC LGPS)
- Enquiry select Valuing Your Benefits Estimate or CETV request
- Title enter "Pension Estimate"
- Message This will depend on the type of estimate you are seeking and therefore you must be clear about the reason. If in doubt, speak to RBKC Pensions first to check. Enter "Please provide an estimate of my pension benefits based on a proposed date of ..... (ENTER YOUR CHOSEN LEAVING DATE) for the purposes of .... (ENTER THE PROPOSED REASON FOR LEAVING, WHICH WILL BE EITHER (a) VOLUNTARY RESIGNATION BEFORE NORMAL PENSION AGE, or (b) RETIREMENT AT NORMAL PENSION AGE, or (c) RETIREMENT PRIOR TO NORMAL PENSION AGE, or (d) FLEXIBLE RETIREMENT).
- Click the Send button on the bottom right. Once you have done this, Hampshire IBC will act on your request by sending to RBKC Pensions an estimate of your projected pensionable pay to your proposed leaving date. RBKC Pensions will then produce the pension estimate.