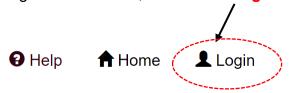

STEP 2 – On the top right of the screen, click on the Login icon

<u>STEP 3</u> – click once on the **Complete your registration** link

Please enter your username and password below. If you haven't got a username