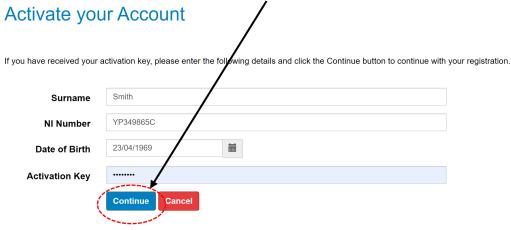

If you have received an activation key, please complete your registration.

**STEP 4** – The **Activate your Account** screen appears.

Enter your Surname, NI (National Insurance) Number, Date of Birth and Activation Key in each box, then click the **Continue** button once.