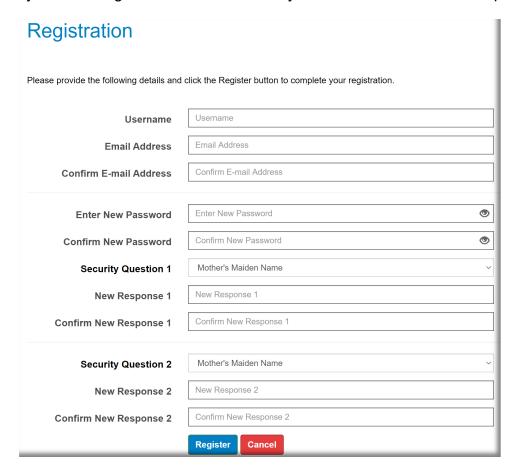

## If all your details are correct and the Activation Key is still valid...

You will see the Registration Screen, as below. On completion, you will be asked to confirm agreement to the portal's terms of use, then you can access your pension details. If you do not agree to the terms of use you will be unable to use the portal.